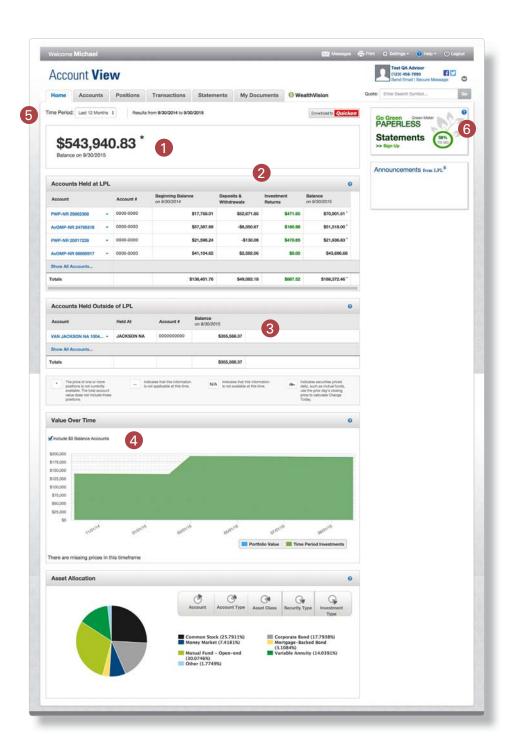

# **Understanding Your Accounts**

- Easily view the total portfolio value for all of your accounts at the top of the homepage.
- Monitor individual account balances, deposits, and withdrawals and investment returns.
- Distinguish between accounts held at LPL and those held outside, and check balances for outside accounts.
- Keep track of how your investments performed at a specific time or over a period of time by simply hovering over the value over time chart.

# **Tracking Your Accounts**

- View account performance by time period using the time selector tool.
- Receive statements, tax documents, and trade confirmations electronically with eDelivery.