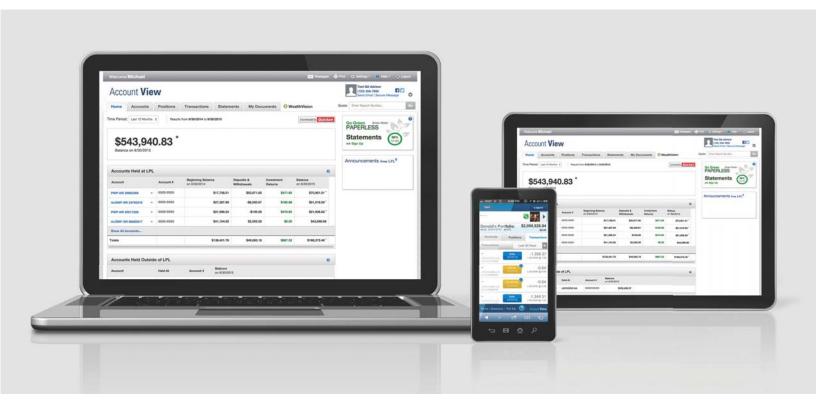

# Go Digital with Account View and eDelivery

Secure financial account access anytime, anywhere, on any device.

Say goodbye to snail mail, clutter, and information that's outdated the moment it's printed. Say hello to secure, constant, anywhere online access to your financial information with Account View and eDelivery.

# **Understanding Your Accounts**

- Easily view the total portfolio value for all of your accounts at the top of the homepage.
- Monitor individual account balances, deposits, and withdrawals and investment returns.
- Distinguish between accounts held at LPL and those held outside, and check balances for outside accounts.
- Keep track of how your investments performed at a specific time or over a period of time by simply hovering over the value over time chart.

# **Tracking Your Accounts**

- View account performance by time period using the time selector tool.
- Receive statements, tax documents, and trade confirmations electronically with eDelivery.