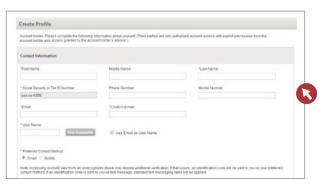

### Create your confidential and secure profile.

You'll be asked to enter your contact information, and verify the last four digits of your Social Security number. It's secure and safe—we use this information to protect your account.